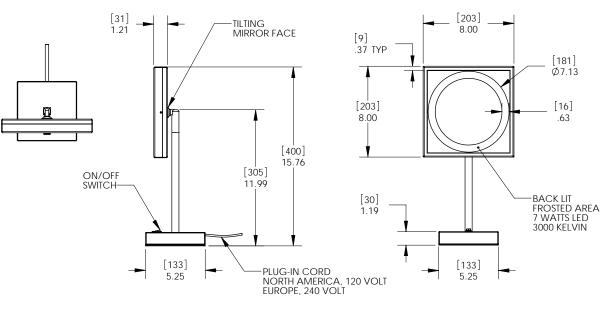

### EMHL 88 TRI

- 8" x 8" Square
- 5x Magnification
- Polished Chrome or Brushed Nickel
- Wall-Mount

Makeup mirror shall consist of a square face with dimensions of 8 inches (203.2 mm) wide by 8 inches (203.2 mm) high, possessing a magnification of 5X over a normal reflection, and an adjustable view angle. Illumination shall be back lighted via a circular window mounted inside the face of the magnifying mirror, utilizing LED technology. Metal finish shall be either polished chrome or brushed nickel. Mounting options shall be either counter top with corded electrical plug or wall-mounted with hard-wiring requirement.