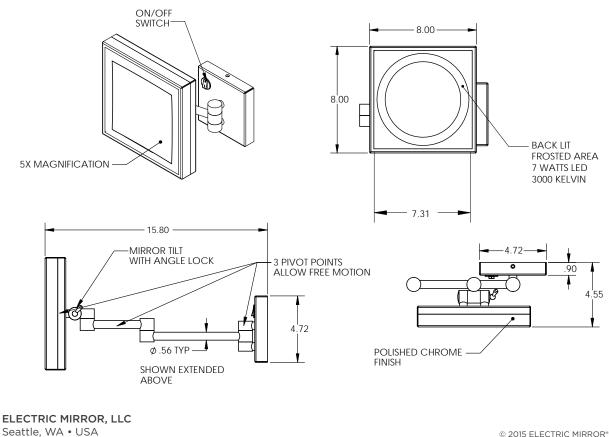

### EMHL 88 TRI

- 8" x 8" Square
- 5x Magnification
- Polished Chrome or Brushed Nickel
- Wall-Mount

Makeup mirror shall consist of a square face with dimensions of 8 inches (203.2 mm) wide by 8 inches (203.2 mm) high, possessing a magnification of 5X over a normal reflection, and an adjustable view angle. Illumination shall be back lighted via a circular window mounted inside the face of the magnifying mirror, utilizing LED technology. Metal finish shall be either polished chrome or brushed nickel. Mounting options shall be either counter top with corded electrical plug or wall-mounted with hard-wiring requirement.