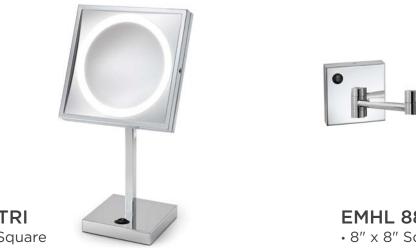

### **EM 88 TRI**

- 8" x 8" Square
- 5x Magnification
- Polished Chrome or Brushed Nickel
- Cord Connected
- Counter Top

### EMHL 88 TRI

- 8" x 8" Square
- 5x Magnification
- Polished Chrome or Brushed Nickel
- Wall-Mount

Makeup mirror shall consist of a square face with dimensions of 8 inches (203.2 mm) wide by 8 inches (203.2 mm) high, possessing a magnification of 5X over a normal reflection, and an adjustable view angle. Illumination shall be back lighted via a circular window mounted inside the face of the magnifying mirror, utilizing LED technology. Metal finish shall be either polished chrome or brushed nickel. Mounting options shall be either counter top with corded electrical plug or wall-mounted with hard-wiring requirement.