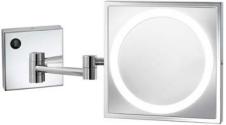

### EMHL 88 TRI

- 8" x 8" Square
- 5x Magnification
- Polished Chrome or Brushed Nickel
- Wall-Mount

Makeup mirror shall consist of a square face with dimensions of 8 inches (203.2 mm) wide by 8 inches (203.2 mm) high, possessing a magnification of 5X over a normal reflection, and an adjustable view angle. Illumination shall be back lighted via a circular window mounted inside the face of the magnifying mirror, utilizing LED technology. Metal finish shall be either polished chrome or brushed nickel. Mounting options shall be either counter top with corded electrical plug or wall-mounted with hard-wiring requirement.